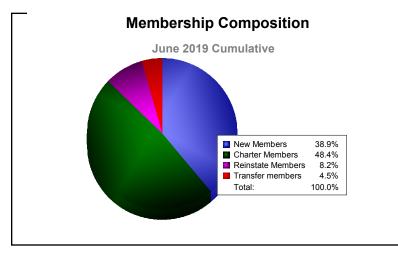

District 352

As of June 2019 Cumulative

| Year      | New<br>Clubs | Dropped<br>Clubs | Gain/<br>Loss<br>Clubs | New<br>Members | Charter<br>Members | Reinstate<br>Members | Transfer<br>Members | Total<br>Member<br>Added | Total<br>Members<br>Dropped | Gain/<br>Loss<br>Members |
|-----------|--------------|------------------|------------------------|----------------|--------------------|----------------------|---------------------|--------------------------|-----------------------------|--------------------------|
| 2014-2015 | 0            | -2               | -2                     | 86             | 0                  | 1                    | 1                   | 88                       | -100                        | -12                      |
| 2015-2016 | 6            | -2               | 4                      | 143            | 155                | 3                    | 8                   | 309                      | -170                        | 139                      |
| 2016-2017 | 5            | -4               | 1                      | 160            | 132                | 13                   | 3                   | 308                      | -315                        | -7                       |
| 2017-2018 | 11           | -2               | 9                      | 335            | 396                | 20                   | 37                  | 788                      | -474                        | 314                      |
| 2018-2019 | 9            | -3               | 6                      | 269            | 335                | 57                   | 31                  | 692                      | -674                        | 18                       |
| Average   | 6            | -3               | 4                      | 199            | 204                | 19                   | 16                  | 437                      | -347                        | 90                       |