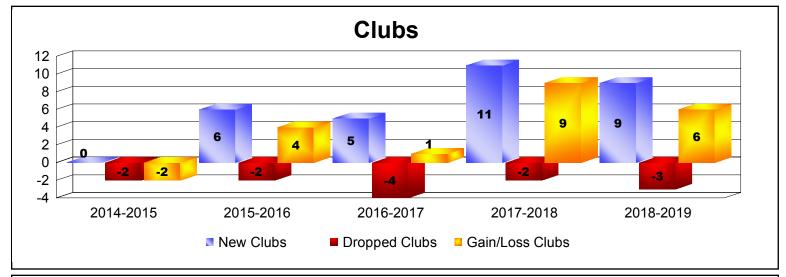

District 352

As of June 2019 Cumulative

| Year      | New<br>Clubs | Dropped<br>Clubs | Gain/<br>Loss<br>Clubs | New<br>Members | Charter<br>Members | Reinstate<br>Members | Transfer<br>Members | Total<br>Member<br>Added | Total<br>Members<br>Dropped | Gain/<br>Loss<br>Members |
|-----------|--------------|------------------|------------------------|----------------|--------------------|----------------------|---------------------|--------------------------|-----------------------------|--------------------------|
| 2014-2015 | 0            | -2               | -2                     | 86             | 0                  | 1                    | 1                   | 88                       | -100                        | -12                      |
| 2015-2016 | 6            | -2               | 4                      | 143            | 155                | 3                    | 8                   | 309                      | -170                        | 139                      |
| 2016-2017 | 5            | -4               | 1                      | 160            | 132                | 13                   | 3                   | 308                      | -315                        | -7                       |
| 2017-2018 | 11           | -2               | 9                      | 335            | 396                | 20                   | 37                  | 788                      | -474                        | 314                      |
| 2018-2019 | 9            | -3               | 6                      | 269            | 335                | 57                   | 31                  | 692                      | -674                        | 18                       |
| Average   | 6            | -3               | 4                      | 199            | 204                | 19                   | 16                  | 437                      | -347                        | 90                       |