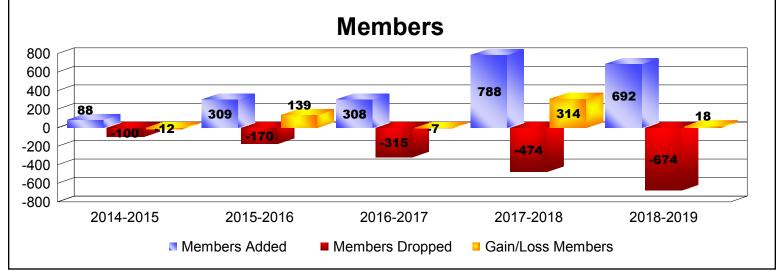

District 352

As of June 2019 Cumulative

| Year      | New<br>Clubs | Dropped<br>Clubs | Gain/<br>Loss<br>Clubs | New<br>Members | Charter<br>Members | Reinstate<br>Members | Transfer<br>Members | Total<br>Member<br>Added | Total<br>Members<br>Dropped | Gain/<br>Loss<br>Members |
|-----------|--------------|------------------|------------------------|----------------|--------------------|----------------------|---------------------|--------------------------|-----------------------------|--------------------------|
| 2014-2015 | 0            | -2               | -2                     | 86             | 0                  | 1                    | 1                   | 88                       | -100                        | -12                      |
| 2015-2016 | 6            | -2               | 4                      | 143            | 155                | 3                    | 8                   | 309                      | -170                        | 139                      |
| 2016-2017 | 5            | -4               | 1                      | 160            | 132                | 13                   | 3                   | 308                      | -315                        | -7                       |
| 2017-2018 | 11           | -2               | 9                      | 335            | 396                | 20                   | 37                  | 788                      | -474                        | 314                      |
| 2018-2019 | 9            | -3               | 6                      | 269            | 335                | 57                   | 31                  | 692                      | -674                        | 18                       |
| Average   | 6            | -3               | 4                      | 199            | 204                | 19                   | 16                  | 437                      | -347                        | 90                       |